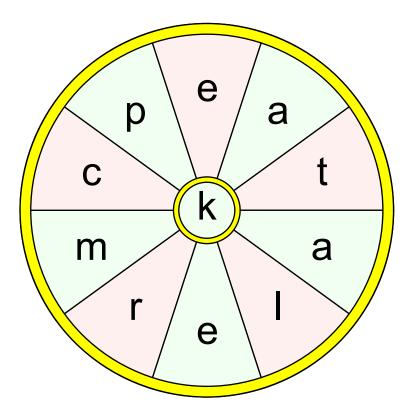

## wordwheel puzzle

Create as many words possible with the letters in the wordwheel. You can only use each letter once and every word must contain the letter in the center of the wheel.

### The WordWheel word is: marketplace

| ark  | kart | meek | trek  | kreep  | leaker  | placket     |
|------|------|------|-------|--------|---------|-------------|
| eek  | kata | merk | ackee | laker  | mackle  | ratpack     |
| eke  | keel | pack | akela | latke  | market  | tackler     |
| elk  | keep | park | alack | makar  | packer  | teacake     |
| erk  | keet | peak | apeak | maker  | packet  | capmaker    |
| kae  | kelp | peck | apeek | marka  | pecker  | caretake    |
| kat  | kelt | peek | cleek | parka  | racket  | mackerel    |
| kea  | kemp | peke | clerk | plack  | rackle  | parakeet    |
| kep  | kept | perk | crake | rakee  | remake  | retackle    |
| lek  | lack | rack | creak | taker  | repack  | teamaker    |
| akee | lake | rake | creek | track  | retack  | telemark    |
| arak | lark | reck | kalam | amtrak | retake  | pacemaker   |
| cake | leak | reek | kalpa | calker | tacker  | platemaker  |
| calk | leek | tack | karat | kalpac | tackle  | marketplace |
| cark | leke | taka | karma | karate | talker  |             |
| kale | mack | take | kelep | kelper | amtrack |             |
| kame | make | talk | kempt | kelter | meerkat |             |
| kapa | mark | teak | kraal | lacker | partake |             |