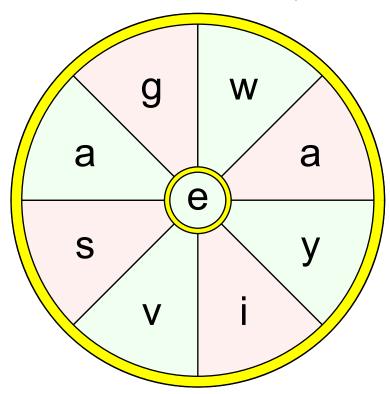

## wordwheel puzzle

The goal of a word wheel puzzle is to create as many words possible with the letters in the word wheel. You can only use each letter once and every word must have the letter in the center of the wheel.

wordwheel www.edu-games.org