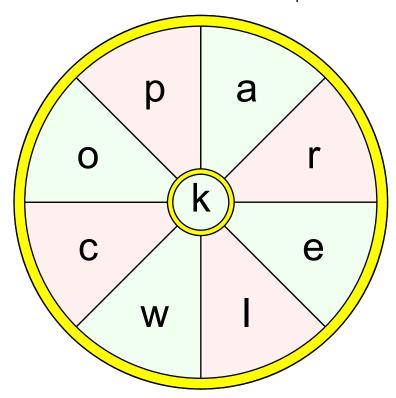

## wordwheel puzzle

The goal of a word wheel puzzle is to create as many words possible with the letters in the word wheel. You can only use each letter once and every word must have the letter in the center of the wheel.

## Wordwheel possible words

| ark | ork  | lack | poke | work  | poker  | rackle    |
|-----|------|------|------|-------|--------|-----------|
| elk | wok  | lake | pork | awoke | polka  | relock    |
| erk | cake | lark | rack | clerk | wacke  | repack    |
| kae | calk | lawk | rake | cloak | wacko  | wacker    |
| kea | cark | leak | reck | coker | waker  | walker    |
| kep | coke | lock | rock | crake | wrack  | earlock   |
| koa | cork | okra | wack | creak | wreak  | warlock   |
| kop | kale | pack | wake | croak | wreck  | capework  |
| kor | kelp | park | walk | korea | calker | lacework  |
| lek | koel | peak | wark | kwela | lacker | ropewalk  |
| oak | kola | peck | weak | laker | locker | workplace |
| oka | kora | perk | weka | ocker | packer |           |
| oke | kore | pock | woke | plack | polack |           |