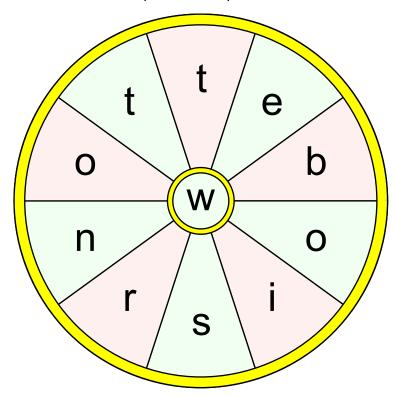

## wordwheel puzzle

The goal of a word wheel puzzle is to create as many words possible with the letters in the word wheel. You can only use each letter once and every word must have the letter in the center of the wheel.

## Can you find the 11 letter word?

Here is a little help to find the word:

A musical instrument that is shaped like a tube and that is played by blowing into the top of the tube through a special mouthpiece.

| The Trietter word is. |      |
|-----------------------|------|
|                       |      |
|                       | <br> |

wordwheel www.edu-games.org